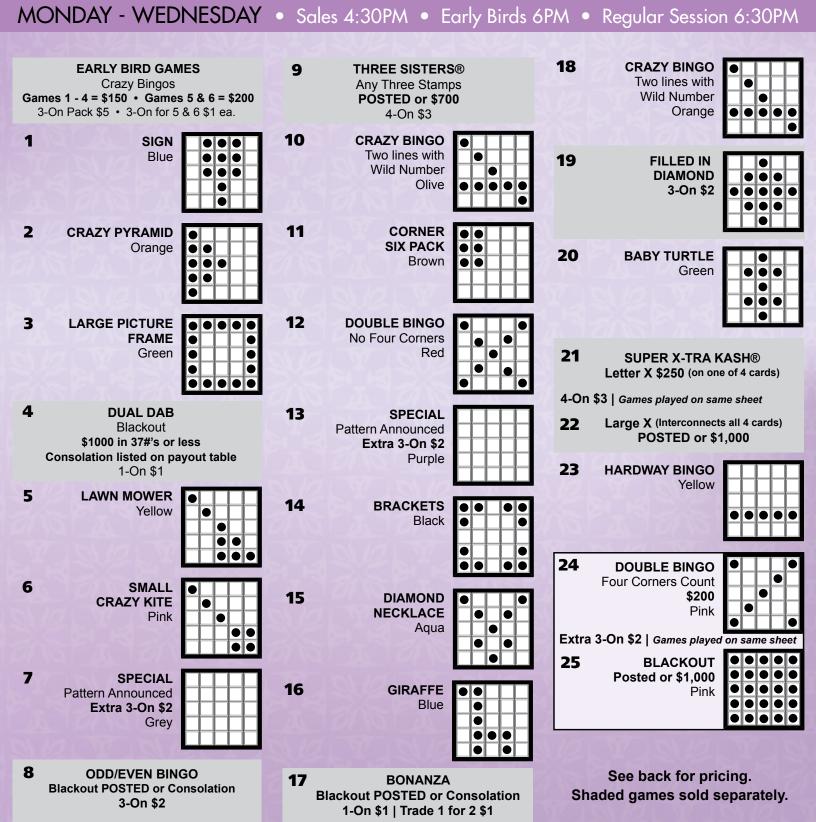

**QUEST BINGO** AT

## **QUEST BINGO**

| PAYOUT TABLE                              |                                                |                     |                     |                     |                     |                     |  |  |  |  |  |  |
|-------------------------------------------|------------------------------------------------|---------------------|---------------------|---------------------|---------------------|---------------------|--|--|--|--|--|--|
|                                           | ATTENDANCE                                     |                     |                     |                     |                     |                     |  |  |  |  |  |  |
| Early Birds Games 1–4 <sup>\$</sup> 150   | <b>Tier 1</b><br>No Progressives or Promotions | Tier 2              | Tier 3              | Tier 4              | Tier 5              | Tier 6              |  |  |  |  |  |  |
| Early Birds Games 5 & 6 <sup>\$</sup> 200 | 25-98                                          | 99-129              | 130-159             | 160-189             | 190-219             | 220+                |  |  |  |  |  |  |
| Game 1 - Sign                             | <sup>\$</sup> 150                              | <sup>\$</sup> 300   | <sup>\$</sup> 400   | <sup>\$</sup> 500   | <sup>\$</sup> 600   | <sup>\$</sup> 700   |  |  |  |  |  |  |
| Game 2 - Crazy Pyramid                    | <sup>s</sup> 150                               | <sup>\$</sup> 300   | <sup>\$</sup> 400   | <sup>\$</sup> 500   | <sup>\$</sup> 600   | <sup>\$</sup> 700   |  |  |  |  |  |  |
| Game 3 - Large Picture Frame              | <sup>s</sup> 150                               | <sup>\$</sup> 300   | <sup>\$</sup> 400   | <sup>\$</sup> 500   | <sup>\$</sup> 600   | <sup>\$</sup> 700   |  |  |  |  |  |  |
| Game 4 - Dual Dab                         | <sup>s</sup> 225                               | <sup>\$</sup> 400   |  |  |  |  |  |  |
| Game 5 - Lawn Mower                       | <sup>\$</sup> 150                              | \$ <b>300</b>       | <sup>\$</sup> 400   | <sup>\$</sup> 500   | <sup>\$</sup> 600   | <sup>\$</sup> 700   |  |  |  |  |  |  |
| Game 6 - Small Kite                       | <sup>\$</sup> 150                              | <sup>\$</sup> 300   | <sup>\$</sup> 400   | <sup>\$</sup> 500   | <sup>\$</sup> 600   | <sup>\$</sup> 700   |  |  |  |  |  |  |
| Game 7- Special                           | <sup>\$</sup> 250                              | <sup>\$</sup> 400   | <sup>\$</sup> 500   | <sup>\$</sup> 600   | <sup>\$</sup> 700   | \$800               |  |  |  |  |  |  |
| Game 8 - Odd/Even Bingo                   | <sup>s</sup> 300                               | <sup>\$</sup> 500   | <sup>\$</sup> 600   | <sup>\$</sup> 700   | \$800               | <sup>\$</sup> 900   |  |  |  |  |  |  |
| Game 9 - Three Sisters®                   | <sup>\$</sup> 500                              | \$ <b>700</b>       | \$700               | <sup>\$</sup> 700   | \$700               | <sup>\$</sup> 700   |  |  |  |  |  |  |
| Game 10 - Crazy Bingo                     | <sup>\$</sup> 150                              | \$ <b>300</b>       | <sup>\$</sup> 400   | <sup>\$</sup> 500   | <sup>\$</sup> 600   | <sup>\$</sup> 700   |  |  |  |  |  |  |
| Game 11 - Corner Six Pack                 | <sup>\$</sup> 150                              | \$ <b>300</b>       | <sup>\$</sup> 400   | <sup>\$</sup> 500   | <sup>\$</sup> 600   | \$ <b>700</b>       |  |  |  |  |  |  |
| Game 12 - Double Bingo                    | <sup>\$</sup> 150                              | \$ <b>300</b>       | <sup>\$</sup> 400   | <sup>\$</sup> 500   | <sup>\$</sup> 600   | <sup>\$</sup> 700   |  |  |  |  |  |  |
| Game 13 - SPECIAL                         | <sup>\$</sup> 250                              | <sup>\$</sup> 400   | <sup>\$</sup> 500   | <sup>\$</sup> 600   | <sup>\$</sup> 700   | \$800               |  |  |  |  |  |  |
| Game 14 - Brackets                        | <sup>\$</sup> 150                              | \$ <b>300</b>       | <sup>\$</sup> 400   | <sup>\$</sup> 500   | <sup>\$</sup> 600   | <sup>\$</sup> 700   |  |  |  |  |  |  |
| Game 15 - Diamond Necklace                | <sup>\$</sup> 150                              | <sup>\$</sup> 300   | <sup>\$</sup> 400   | <sup>\$</sup> 500   | <sup>\$</sup> 600   | <sup>\$</sup> 700   |  |  |  |  |  |  |
| Game 16 - Giraffe                         | <sup>\$</sup> 150                              | <sup>\$</sup> 300   | <sup>\$</sup> 400   | <sup>\$</sup> 500   | <sup>\$</sup> 600   | <sup>\$</sup> 700   |  |  |  |  |  |  |
| Game 17 - Bonanza                         | <sup>s</sup> 400                               | <sup>\$</sup> 600   | <sup>\$</sup> 700   | <sup>\$</sup> 800   | <sup>\$</sup> 900   | <sup>\$</sup> 1,000 |  |  |  |  |  |  |
| Game 18 - Crazy Bingo                     | <sup>s</sup> 150                               | <sup>\$</sup> 300   | <sup>\$</sup> 400   | <sup>\$</sup> 500   | <sup>\$</sup> 600   | <sup>\$</sup> 700   |  |  |  |  |  |  |
| Game 19 - Filled In Diamond               | <sup>s</sup> 300                               | <sup>\$</sup> 500   | <sup>\$</sup> 600   | <sup>\$</sup> 700   | \$800               | <sup>\$</sup> 1,199 |  |  |  |  |  |  |
| Game 20 - Baby Turtle                     | <sup>\$</sup> 150                              | <sup>\$</sup> 300   | <sup>\$</sup> 400   | <sup>\$</sup> 500   | <sup>\$</sup> 600   | <sup>\$</sup> 700   |  |  |  |  |  |  |
| Game 21 - Super X-Tra Kash Sm X®          | <sup>\$</sup> 150                              | <sup>\$</sup> 250   |  |  |  |  |  |  |
| Game 22 - Super X-Tra Kash Lg X®          | <sup>\$</sup> 700                              | <sup>\$</sup> 1,000 |  |  |  |  |  |  |
| Game 23 - Hardway                         | <sup>\$</sup> 150                              | \$300               | <sup>\$</sup> 400   | <sup>\$</sup> 500   | <sup>\$</sup> 600   | <sup>\$</sup> 700   |  |  |  |  |  |  |
| Game 24 - Double Bingo                    | <sup>\$</sup> 100                              | <sup>\$</sup> 200   |  |  |  |  |  |  |
| Game 25 - BLACKOUT                        | <sup>\$</sup> 700                              | <sup>\$</sup> 1,000 |  |  |  |  |  |  |

During inclement weather, session begins at 6:30pm with no Early Bird games. Progressives and Promotions are not valid during Tier 1 Payout. Quest Schedule is active and in play for Evening Schedule during inclement weather.