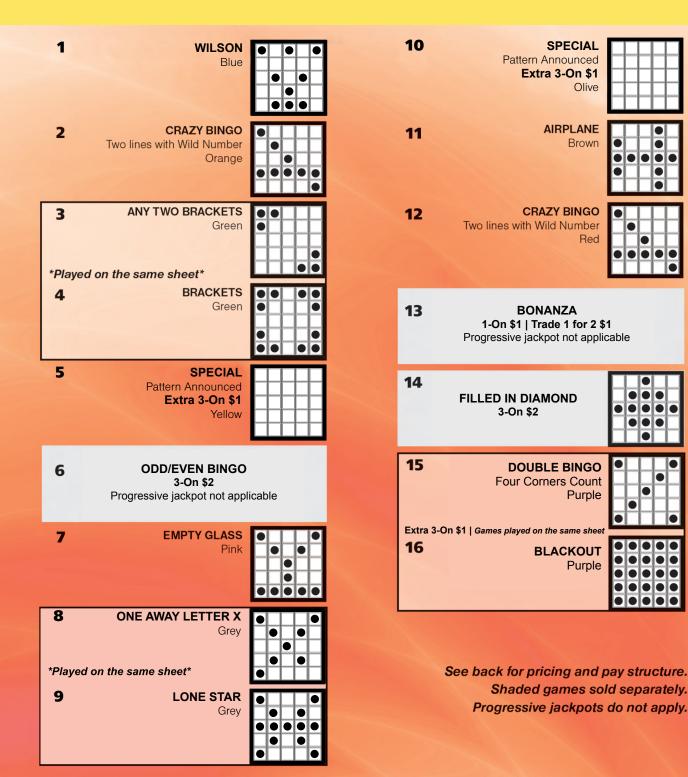

## Express Bingo Schedule • Sales 9AM, Session Starts 10:30AM

| PAYOUT TABLE               |                   |                   |         |         |                |                     |  |  |  |  |  |  |  |
|----------------------------|-------------------|-------------------|---------|---------|----------------|---------------------|--|--|--|--|--|--|--|
| ATTENDANCE                 |                   |                   |         |         |                |                     |  |  |  |  |  |  |  |
|                            | Tier 1            | Tier 2            | Tier 3  | Tier 4  | Tier 5         | Tier 6              |  |  |  |  |  |  |  |
|                            | 25-64             | 65-99             | 100-129 | 130-159 | 160-189        | 190+                |  |  |  |  |  |  |  |
| Game 1 - Wilson            | <sup>\$</sup> 125 | <sup>\$</sup> 175 | \$200   | \$300   | \$3 <b>7</b> 5 | \$500               |  |  |  |  |  |  |  |
| Game 2-Crazy Bingo         | <sup>\$</sup> 125 | <sup>\$</sup> 175 | \$200   | \$300   | \$375          | \$500               |  |  |  |  |  |  |  |
| Game 3 - Any Two Brackets  | <sup>\$</sup> 125 | <sup>\$</sup> 175 | \$200   | \$300   | \$375          | \$500               |  |  |  |  |  |  |  |
| Game 4 - Brackets          | <sup>\$</sup> 125 | <sup>\$</sup> 175 | \$200   | \$300   | \$ <b>37</b> 5 | \$500               |  |  |  |  |  |  |  |
| Game 5-SFECAL              | <sup>\$</sup> 150 | <sup>\$</sup> 200 | \$350   | \$450   | \$ <b>5</b> 00 | \$ <del>6</del> 00  |  |  |  |  |  |  |  |
| Game 6-Odd/ Even Bingo     | \$ <b>5</b> 00    | \$ <b>5</b> 00    | \$600   | \$750   | \$ <b>85</b> 0 | <sup>\$</sup> 1,199 |  |  |  |  |  |  |  |
| Game 7- Empty Glass        | <sup>\$</sup> 125 | <sup>\$</sup> 175 | \$200   | \$300   | \$375          | \$500               |  |  |  |  |  |  |  |
| Game 8-One Away Letter X   | <sup>\$</sup> 125 | <sup>\$</sup> 175 | \$200   | \$300   | \$375          | \$500               |  |  |  |  |  |  |  |
| Game9-LoneStar             | <sup>\$</sup> 125 | <sup>\$</sup> 175 | \$200   | \$300   | \$375          | \$500               |  |  |  |  |  |  |  |
| Game 10 - SFECAL           | <sup>\$</sup> 150 | \$200             | \$350   | \$450   | \$ <b>5</b> 00 | \$600               |  |  |  |  |  |  |  |
| Game 11 - Airplane         | <sup>\$</sup> 125 | <sup>\$</sup> 175 | \$200   | \$300   | \$375          | \$500               |  |  |  |  |  |  |  |
| Game 12 - Crazy Bingo      | <sup>\$</sup> 125 | <sup>\$</sup> 175 | \$200   | \$300   | \$375          | \$500               |  |  |  |  |  |  |  |
| Game 13 - Bonanza          | \$300             | \$500             | \$600   | \$700   | \$800          | \$900               |  |  |  |  |  |  |  |
| Game 14 - Filled In Damond | <sup>\$</sup> 200 | \$300             | \$400   | \$500   | \$750          | <sup>\$</sup> 1,199 |  |  |  |  |  |  |  |
| Game 15 - Double Bingo     | <sup>\$</sup> 150 | \$200             | \$200   | \$200   | \$200          | \$200               |  |  |  |  |  |  |  |
| Game 16 - Backout          | \$500             | \$500             | \$600   | \$700   | \$1,000        | <sup>\$</sup> 1,199 |  |  |  |  |  |  |  |