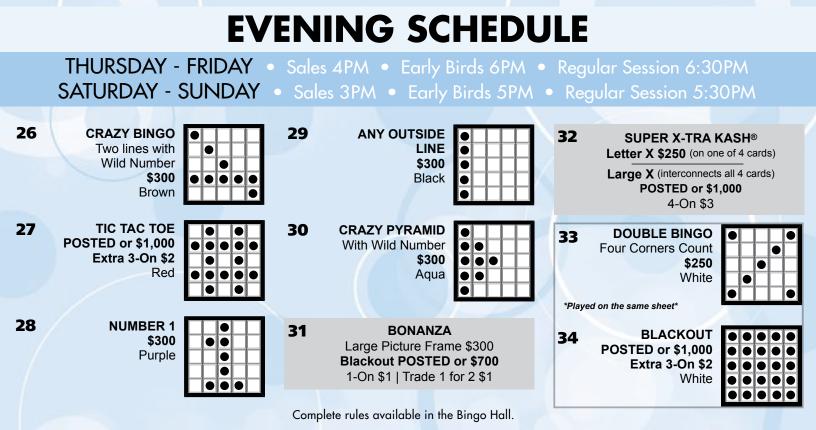

## **EVENING SCHEDULE**

THURSDAY - FRIDAY • Sales 4PM • Early Birds 6PM • Regular Session 6:30PM SATURDAY - SUNDAY • Sales 3PM • Early Birds 5PM • Regular Session 5:30PM

ORDER FORM

| QTY. | PAPER                    | TOTAL | QTY. | COMPUTER                | TOTAL | QTY.   | FLOOR                    | TOTAL |
|------|--------------------------|-------|------|-------------------------|-------|--------|--------------------------|-------|
|      | Early Birds \$5          |       |      | Early Birds \$5         |       |        | Early Birds 5 & 6\$1     |       |
|      | 6-On-Entry \$20          |       |      | 6-On-Entry \$20         |       |        | Dual Dab \$1             |       |
|      | 9-On-Entry \$23          |       |      | 9-On-Entry \$23         |       |        | Bonanza\$1               |       |
|      | 6-On-Extra \$11          |       |      | 6-On-Extra \$11         |       |        | Do It Yourself\$1 or \$7 |       |
|      | Dual Dab \$1             |       |      | Dual Dab \$1            |       |        | Specials 7 & 15\$2       |       |
|      | Do It Yourself\$1 or \$7 |       |      | Bonanza\$1 or 10/\$5    |       |        | Odd/Even Bingo\$2        |       |
|      | Odd/Even Bingo\$2        |       |      | Do It Yourself \$1      |       |        | Outline Diamond\$2       |       |
|      | Outline Diamond\$2       |       |      | Odd/Even Bingo\$2       |       |        | Tic Tac Toe\$2           |       |
|      | Three Sisters®\$3        |       |      | Outline Diamond\$2      |       |        | Blackout\$2              |       |
|      | Super X-tra Kash®\$3     |       |      | Three Sisters®\$3       |       |        | Three Sisters®\$3        |       |
|      | SM JumbOneida\$4         |       |      | Super X-tra Kash®\$3    |       |        | Super X-tra Kash®\$3     |       |
|      | LG JumbOneida\$10        |       |      | SM JumbOneida\$4        |       |        | SM JumbOneida\$4         |       |
|      | Early Bird Cash Ball\$1  |       |      | LG JumbOneida\$10       |       |        | LG JumbOneida\$10        |       |
|      | Cash Ball\$1             |       |      | Early Bird Cash Ball\$1 |       |        | Event Card \$1           |       |
|      | Super Cash Ball\$2       |       |      | Cash Ball \$1           |       |        |                          | 6     |
|      |                          |       |      | Super Cash Ball\$2      |       | $\sim$ |                          |       |