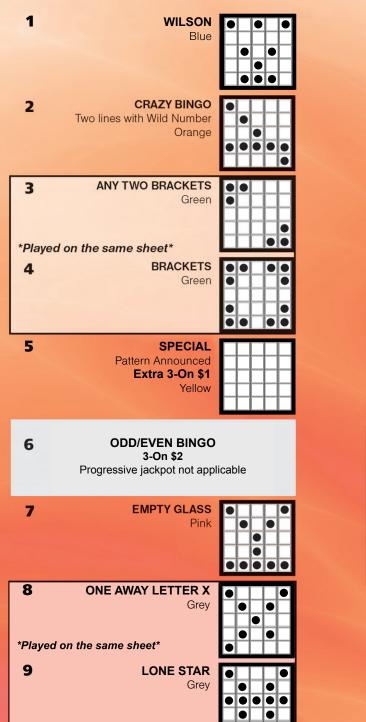

### Express Bingo Schedule • Sales 9AM, Session Starts 10:30AM

| PAYOUT TABLE<br>ATTENDANCE                |                   |                   |                   |                   |                     |                     |  |  |  |
|-------------------------------------------|-------------------|-------------------|-------------------|-------------------|---------------------|---------------------|--|--|--|
| Tier 1 Tier 2 Tier 3 Tier 4 Tier 5 Tier 6 |                   |                   |                   |                   |                     |                     |  |  |  |
|                                           | 25-64             | 65-99             | 100-129           | 130-159           | 160-189             | 190+                |  |  |  |
| Game 1 - Wilson                           | <sup>\$</sup> 125 | <sup>\$</sup> 175 | <sup>\$</sup> 200 | <sup>\$</sup> 300 | <sup>\$</sup> 375   | <sup>\$</sup> 500   |  |  |  |
| Game 2 - Crazy Bingo                      | <sup>\$</sup> 125 | <sup>\$</sup> 175 | <sup>\$</sup> 200 | \$300             | <sup>\$</sup> 375   | <sup>\$</sup> 500   |  |  |  |
| Game 3 - Any Two Brackets                 | <sup>\$</sup> 125 | <sup>\$</sup> 175 | <sup>\$</sup> 200 | <sup>\$</sup> 300 | <sup>\$</sup> 375   | <sup>\$</sup> 500   |  |  |  |
| Game 4 - Brackets                         | <sup>\$</sup> 125 | <sup>\$</sup> 175 | <sup>\$</sup> 200 | \$300             | <sup>\$</sup> 375   | <sup>\$</sup> 500   |  |  |  |
| Game 5 - SPECIAL                          | <sup>\$</sup> 150 | <sup>s</sup> 200  | <sup>\$</sup> 350 | <sup>\$</sup> 450 | <sup>\$</sup> 500   | <sup>\$</sup> 600   |  |  |  |
| Game 6 - Odd/Even Bingo                   | <sup>\$</sup> 500 | <sup>\$</sup> 500 | <sup>\$</sup> 600 | <sup>\$</sup> 750 | <sup>\$</sup> 850   | <sup>\$</sup> 1,199 |  |  |  |
| Game 7- Empty Glass                       | <sup>\$</sup> 125 | <sup>\$</sup> 175 | <sup>\$</sup> 200 | \$300             | <sup>\$</sup> 375   | <sup>\$</sup> 500   |  |  |  |
| Game 8 - One Away Letter X                | <sup>\$</sup> 125 | <sup>\$</sup> 175 | <sup>\$</sup> 200 | \$300             | <sup>s</sup> 375    | <sup>\$</sup> 500   |  |  |  |
| Game 9 - Lone Star                        | <sup>\$</sup> 125 | <sup>\$</sup> 175 | <sup>\$</sup> 200 | \$300             | <sup>\$</sup> 375   | <sup>\$</sup> 500   |  |  |  |
| Game 10 - SPECIAL                         | <sup>\$</sup> 150 | <sup>s</sup> 200  | <sup>s</sup> 350  | <sup>\$</sup> 450 | <sup>\$</sup> 500   | <sup>\$</sup> 600   |  |  |  |
| Game 11 - Airplane                        | <sup>\$</sup> 125 | <sup>\$</sup> 175 | <sup>\$</sup> 200 | \$300             | <sup>\$</sup> 375   | <sup>\$</sup> 500   |  |  |  |
| Game 12 - Crazy Bingo                     | <sup>\$</sup> 125 | <sup>\$</sup> 175 | <sup>\$</sup> 200 | <sup>\$</sup> 300 | <sup>\$</sup> 375   | <sup>\$</sup> 500   |  |  |  |
| Game 13 - Bonanza                         | \$300             | <sup>\$</sup> 500 | <sup>\$</sup> 600 | <sup>\$</sup> 700 | \$800               | <sup>\$</sup> 900   |  |  |  |
| Game 14 - Filled In Diamond               | <sup>\$</sup> 200 | <sup>\$</sup> 300 | <sup>\$</sup> 400 | <sup>\$</sup> 500 | <sup>\$</sup> 750   | <sup>\$</sup> 1,199 |  |  |  |
| Game 15 - Double Bingo                    | <sup>\$</sup> 150 | <sup>s</sup> 200  | <sup>\$</sup> 200 | <sup>\$</sup> 200 | <sup>s</sup> 200    | <sup>\$</sup> 200   |  |  |  |
| Game 16 - Blackout                        | <sup>\$</sup> 500 | <sup>\$</sup> 500 | <sup>\$</sup> 600 | <sup>\$</sup> 700 | <sup>\$</sup> 1,000 | <sup>\$</sup> 1,199 |  |  |  |