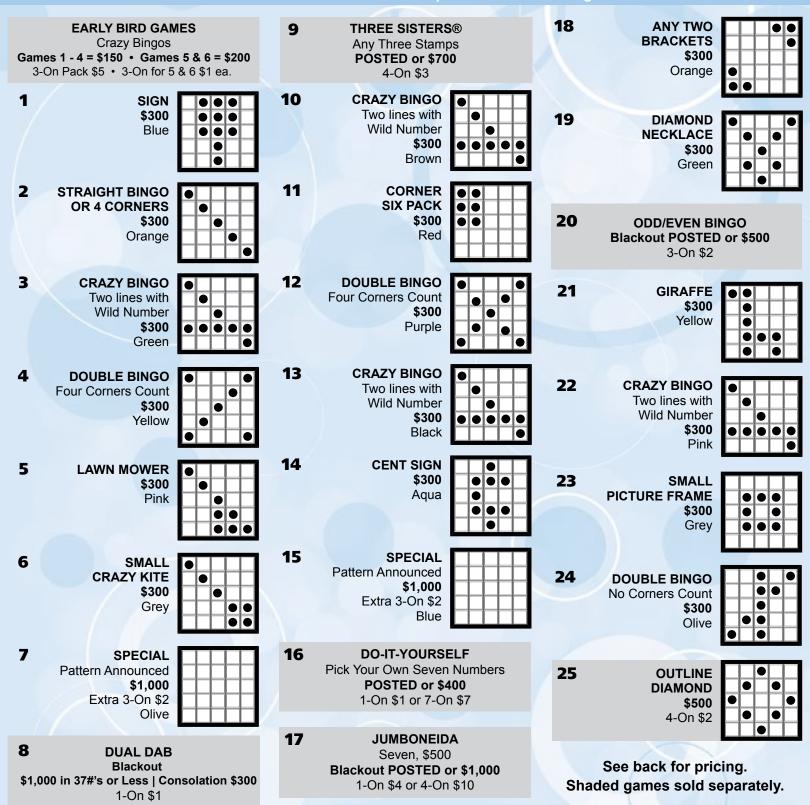

### **QUEST BINGO**

| PAYOUT TABLE                              |                                                |                     |                     |                     |                     |                     |  |  |
|-------------------------------------------|------------------------------------------------|---------------------|---------------------|---------------------|---------------------|---------------------|--|--|
|                                           |                                                |                     | ATTEN               | DANCE               |                     |                     |  |  |
| Early Birds Games 1–4 <sup>\$</sup> 150   | <b>Tier 1</b><br>No Progressives or Promotions | Tier 2              | Tier 3              | Tier 4              | Tier 5              | Tier 6              |  |  |
| Early Birds Games 5 & 6 <sup>\$</sup> 200 | 25-98                                          | 99-129              | 130-159             | 160-189             | 190-219             | 220+                |  |  |
| Game 1 - Sign                             | <sup>\$</sup> 150                              | <sup>\$</sup> 300   | <sup>\$</sup> 400   | <sup>\$</sup> 500   | <sup>\$</sup> 600   | <sup>\$</sup> 700   |  |  |
| Game 2 - Crazy Pyramid                    | <sup>s</sup> 150                               | <sup>\$</sup> 300   | <sup>\$</sup> 400   | <sup>\$</sup> 500   | <sup>\$</sup> 600   | <sup>\$</sup> 700   |  |  |
| Game 3 - Large Picture Frame              | <sup>s</sup> 150                               | <sup>\$</sup> 300   | <sup>\$</sup> 400   | <sup>\$</sup> 500   | <sup>\$</sup> 600   | <sup>\$</sup> 700   |  |  |
| Game 4 - Dual Dab                         | <sup>s</sup> 225                               | <sup>\$</sup> 400   |  |  |
| Game 5 - Lawn Mower                       | <sup>\$</sup> 150                              | \$ <b>300</b>       | <sup>\$</sup> 400   | <sup>\$</sup> 500   | <sup>\$</sup> 600   | <sup>\$</sup> 700   |  |  |
| Game 6 - Small Kite                       | <sup>\$</sup> 150                              | <sup>\$</sup> 300   | <sup>\$</sup> 400   | <sup>\$</sup> 500   | <sup>\$</sup> 600   | <sup>\$</sup> 700   |  |  |
| Game 7- Special                           | <sup>\$</sup> 250                              | <sup>\$</sup> 400   | <sup>\$</sup> 500   | <sup>\$</sup> 600   | <sup>\$</sup> 700   | \$800               |  |  |
| Game 8 - Odd/Even Bingo                   | <sup>s</sup> 300                               | <sup>\$</sup> 500   | <sup>\$</sup> 600   | <sup>\$</sup> 700   | \$800               | <sup>\$</sup> 900   |  |  |
| Game 9 - Three Sisters®                   | <sup>\$</sup> 500                              | \$ <b>700</b>       | \$700               | <sup>\$</sup> 700   | \$700               | <sup>\$</sup> 700   |  |  |
| Game 10 - Crazy Bingo                     | <sup>\$</sup> 150                              | \$ <b>300</b>       | <sup>\$</sup> 400   | <sup>\$</sup> 500   | <sup>\$</sup> 600   | <sup>\$</sup> 700   |  |  |
| Game 11 - Corner Six Pack                 | <sup>\$</sup> 150                              | \$ <b>300</b>       | <sup>\$</sup> 400   | <sup>\$</sup> 500   | <sup>\$</sup> 600   | \$ <b>700</b>       |  |  |
| Game 12 - Double Bingo                    | <sup>\$</sup> 150                              | \$ <b>300</b>       | <sup>\$</sup> 400   | <sup>\$</sup> 500   | <sup>\$</sup> 600   | <sup>\$</sup> 700   |  |  |
| Game 13 - SPECIAL                         | <sup>\$</sup> 250                              | <sup>\$</sup> 400   | <sup>\$</sup> 500   | <sup>\$</sup> 600   | <sup>\$</sup> 700   | \$800               |  |  |
| Game 14 - Brackets                        | <sup>\$</sup> 150                              | \$ <b>300</b>       | <sup>\$</sup> 400   | <sup>\$</sup> 500   | <sup>\$</sup> 600   | <sup>\$</sup> 700   |  |  |
| Game 15 - Diamond Necklace                | <sup>\$</sup> 150                              | <sup>\$</sup> 300   | <sup>\$</sup> 400   | <sup>\$</sup> 500   | <sup>\$</sup> 600   | <sup>\$</sup> 700   |  |  |
| Game 16 - Giraffe                         | <sup>\$</sup> 150                              | <sup>\$</sup> 300   | <sup>\$</sup> 400   | <sup>\$</sup> 500   | <sup>\$</sup> 600   | <sup>\$</sup> 700   |  |  |
| Game 17 - Bonanza                         | <sup>s</sup> 400                               | <sup>\$</sup> 600   | <sup>\$</sup> 700   | <sup>\$</sup> 800   | <sup>\$</sup> 900   | <sup>\$</sup> 1,000 |  |  |
| Game 18 - Crazy Bingo                     | <sup>s</sup> 150                               | <sup>\$</sup> 300   | <sup>\$</sup> 400   | <sup>\$</sup> 500   | <sup>\$</sup> 600   | <sup>\$</sup> 700   |  |  |
| Game 19 - Filled In Diamond               | <sup>s</sup> 300                               | <sup>\$</sup> 500   | <sup>\$</sup> 600   | <sup>\$</sup> 700   | \$800               | <sup>\$</sup> 1,199 |  |  |
| Game 20 - Baby Turtle                     | <sup>\$</sup> 150                              | <sup>\$</sup> 300   | <sup>\$</sup> 400   | <sup>\$</sup> 500   | <sup>\$</sup> 600   | <sup>\$</sup> 700   |  |  |
| Game 21 - Super X-Tra Kash Sm X®          | <sup>\$</sup> 150                              | <sup>\$</sup> 250   |  |  |
| Game 22 - Super X-Tra Kash Lg X®          | <sup>\$</sup> 700                              | <sup>\$</sup> 1,000 |  |  |
| Game 23 - Hardway                         | <sup>\$</sup> 150                              | \$300               | <sup>\$</sup> 400   | <sup>\$</sup> 500   | <sup>\$</sup> 600   | <sup>\$</sup> 700   |  |  |
| Game 24 - Double Bingo                    | <sup>\$</sup> 100                              | <sup>\$</sup> 200   |  |  |
| Game 25 - BLACKOUT                        | <sup>\$</sup> 700                              | <sup>\$</sup> 1,000 |  |  |