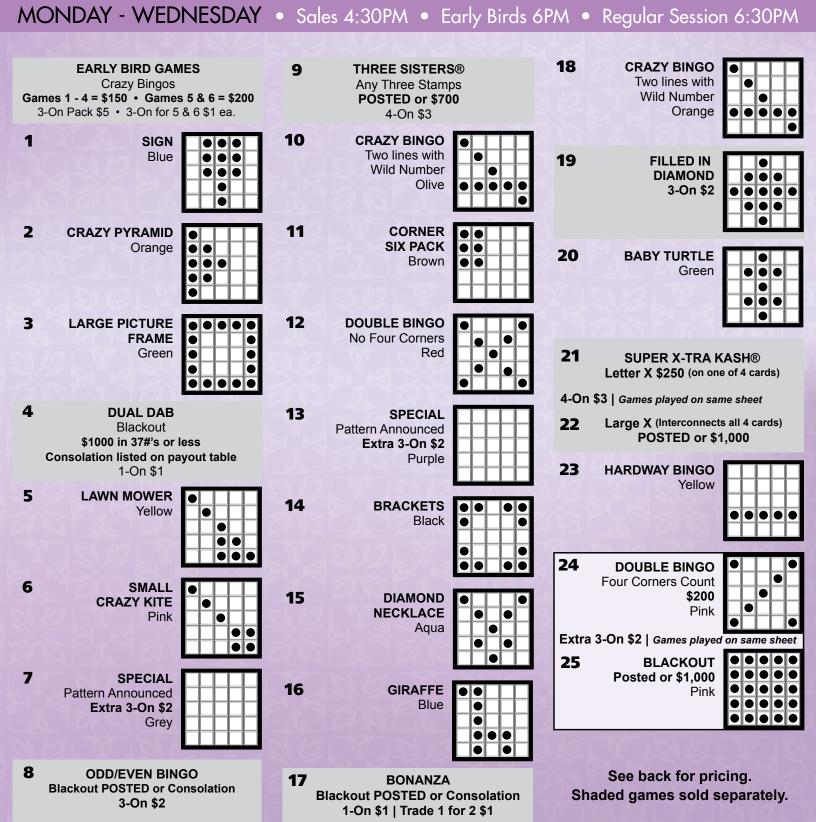

### **QUEST BINGO**

| PAYOUT TABLE                              |                                                |                     |                     |                     |                     |                     |  |  |
|-------------------------------------------|------------------------------------------------|---------------------|---------------------|---------------------|---------------------|---------------------|--|--|
|                                           |                                                |                     | ATTEN               | DANCE               |                     |                     |  |  |
| Early Birds Games 1–4 <sup>\$</sup> 150   | <b>Tier 1</b><br>No Progressives or Promotions | Tier 2              | Tier 3              | Tier 4              | Tier 5              | Tier 6              |  |  |
| Early Birds Games 5 & 6 <sup>\$</sup> 200 | 25-98                                          | 99-129              | 130-159             | 160-189             | 190-219             | 220+                |  |  |
| Game 1 - Sign                             | <sup>\$</sup> 150                              | <sup>\$</sup> 300   | <sup>\$</sup> 400   | <sup>\$</sup> 500   | <sup>\$</sup> 600   | <sup>\$</sup> 700   |  |  |
| Game 2 - Crazy Pyramid                    | <sup>s</sup> 150                               | <sup>\$</sup> 300   | <sup>\$</sup> 400   | <sup>\$</sup> 500   | <sup>\$</sup> 600   | <sup>\$</sup> 700   |  |  |
| Game 3 - Large Picture Frame              | <sup>s</sup> 150                               | <sup>\$</sup> 300   | <sup>\$</sup> 400   | <sup>\$</sup> 500   | <sup>\$</sup> 600   | <sup>\$</sup> 700   |  |  |
| Game 4 - Dual Dab                         | <sup>s</sup> 225                               | <sup>\$</sup> 400   |  |  |
| Game 5 - Lawn Mower                       | <sup>\$</sup> 150                              | \$ <b>300</b>       | <sup>\$</sup> 400   | <sup>\$</sup> 500   | <sup>\$</sup> 600   | <sup>\$</sup> 700   |  |  |
| Game 6 - Small Kite                       | <sup>\$</sup> 150                              | <sup>\$</sup> 300   | <sup>\$</sup> 400   | <sup>\$</sup> 500   | <sup>\$</sup> 600   | <sup>\$</sup> 700   |  |  |
| Game 7- Special                           | <sup>\$</sup> 250                              | <sup>\$</sup> 400   | <sup>\$</sup> 500   | <sup>\$</sup> 600   | <sup>\$</sup> 700   | \$800               |  |  |
| Game 8 - Odd/Even Bingo                   | <sup>s</sup> 300                               | <sup>\$</sup> 500   | <sup>\$</sup> 600   | <sup>\$</sup> 700   | \$800               | <sup>\$</sup> 900   |  |  |
| Game 9 - Three Sisters®                   | <sup>\$</sup> 500                              | \$ <b>700</b>       | \$700               | <sup>\$</sup> 700   | \$700               | <sup>\$</sup> 700   |  |  |
| Game 10 - Crazy Bingo                     | <sup>\$</sup> 150                              | \$ <b>300</b>       | <sup>\$</sup> 400   | <sup>\$</sup> 500   | <sup>\$</sup> 600   | <sup>\$</sup> 700   |  |  |
| Game 11 - Corner Six Pack                 | <sup>\$</sup> 150                              | \$ <b>300</b>       | <sup>\$</sup> 400   | <sup>\$</sup> 500   | <sup>\$</sup> 600   | \$ <b>700</b>       |  |  |
| Game 12 - Double Bingo                    | <sup>\$</sup> 150                              | \$ <b>300</b>       | <sup>\$</sup> 400   | <sup>\$</sup> 500   | <sup>\$</sup> 600   | <sup>\$</sup> 700   |  |  |
| Game 13 - SPECIAL                         | <sup>\$</sup> 250                              | <sup>\$</sup> 400   | <sup>\$</sup> 500   | <sup>\$</sup> 600   | <sup>\$</sup> 700   | \$800               |  |  |
| Game 14 - Brackets                        | <sup>\$</sup> 150                              | \$ <b>300</b>       | <sup>\$</sup> 400   | <sup>\$</sup> 500   | <sup>\$</sup> 600   | <sup>\$</sup> 700   |  |  |
| Game 15 - Diamond Necklace                | <sup>\$</sup> 150                              | <sup>\$</sup> 300   | <sup>\$</sup> 400   | <sup>\$</sup> 500   | <sup>\$</sup> 600   | <sup>\$</sup> 700   |  |  |
| Game 16 - Giraffe                         | <sup>\$</sup> 150                              | <sup>\$</sup> 300   | <sup>\$</sup> 400   | <sup>\$</sup> 500   | <sup>\$</sup> 600   | <sup>\$</sup> 700   |  |  |
| Game 17 - Bonanza                         | <sup>s</sup> 400                               | <sup>\$</sup> 600   | <sup>\$</sup> 700   | <sup>\$</sup> 800   | <sup>\$</sup> 900   | <sup>\$</sup> 1,000 |  |  |
| Game 18 - Crazy Bingo                     | <sup>s</sup> 150                               | <sup>\$</sup> 300   | <sup>\$</sup> 400   | <sup>\$</sup> 500   | <sup>\$</sup> 600   | <sup>\$</sup> 700   |  |  |
| Game 19 - Filled In Diamond               | <sup>s</sup> 300                               | <sup>\$</sup> 500   | <sup>\$</sup> 600   | <sup>\$</sup> 700   | \$800               | <sup>\$</sup> 1,199 |  |  |
| Game 20 - Baby Turtle                     | <sup>\$</sup> 150                              | <sup>\$</sup> 300   | <sup>\$</sup> 400   | <sup>\$</sup> 500   | <sup>\$</sup> 600   | <sup>\$</sup> 700   |  |  |
| Game 21 - Super X-Tra Kash Sm X®          | <sup>\$</sup> 150                              | <sup>\$</sup> 250   |  |  |
| Game 22 - Super X-Tra Kash Lg X®          | <sup>\$</sup> 700                              | <sup>\$</sup> 1,000 |  |  |
| Game 23 - Hardway                         | <sup>\$</sup> 150                              | \$300               | <sup>\$</sup> 400   | <sup>\$</sup> 500   | <sup>\$</sup> 600   | <sup>\$</sup> 700   |  |  |
| Game 24 - Double Bingo                    | <sup>\$</sup> 100                              | <sup>\$</sup> 200   |  |  |
| Game 25 - BLACKOUT                        | <sup>\$</sup> 700                              | <sup>\$</sup> 1,000 |  |  |

During inclement weather, session begins at 6:30pm with no Early Bird games. Progressives and Promotions are not valid during Tier 1 Payout. Quest Schedule is active and in play for Evening Schedule during inclement weather.