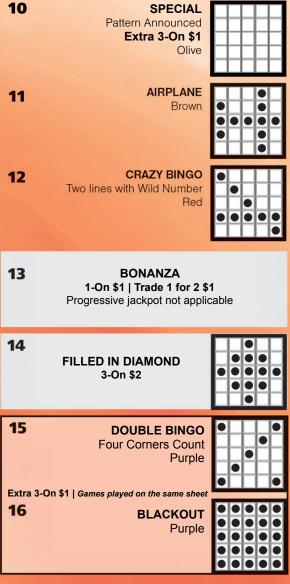

### **QUEST BINGO**

| PAYOUT TABLE                              |                                                |                     |                     |                     |                     |                     |  |  |
|-------------------------------------------|------------------------------------------------|---------------------|---------------------|---------------------|---------------------|---------------------|--|--|
|                                           |                                                |                     | ATTEN               | DANCE               |                     |                     |  |  |
| Early Birds Games 1–4 <sup>\$</sup> 150   | <b>Tier 1</b><br>No Progressives or Promotions | Tier 2              | Tier 3              | Tier 4              | Tier 5              | Tier 6              |  |  |
| Early Birds Games 5 & 6 <sup>\$</sup> 200 | 25-98                                          | 99-129              | 130-159             | 160-189             | 190-219             | 220+                |  |  |
| Game 1 - Sign                             | <sup>\$</sup> 150                              | <sup>\$</sup> 300   | <sup>\$</sup> 400   | <sup>\$</sup> 500   | <sup>\$</sup> 600   | <sup>\$</sup> 700   |  |  |
| Game 2 - Crazy Pyramid                    | <sup>s</sup> 150                               | <sup>\$</sup> 300   | <sup>\$</sup> 400   | <sup>\$</sup> 500   | <sup>\$</sup> 600   | <sup>\$</sup> 700   |  |  |
| Game 3 - Large Picture Frame              | <sup>s</sup> 150                               | <sup>\$</sup> 300   | <sup>\$</sup> 400   | <sup>\$</sup> 500   | <sup>\$</sup> 600   | <sup>\$</sup> 700   |  |  |
| Game 4 - Dual Dab                         | <sup>s</sup> 225                               | <sup>\$</sup> 400   |  |  |
| Game 5 - Lawn Mower                       | <sup>\$</sup> 150                              | \$ <b>300</b>       | <sup>\$</sup> 400   | <sup>\$</sup> 500   | <sup>\$</sup> 600   | <sup>\$</sup> 700   |  |  |
| Game 6 - Small Kite                       | <sup>\$</sup> 150                              | <sup>\$</sup> 300   | <sup>\$</sup> 400   | <sup>\$</sup> 500   | <sup>\$</sup> 600   | <sup>\$</sup> 700   |  |  |
| Game 7- Special                           | <sup>\$</sup> 250                              | <sup>\$</sup> 400   | <sup>\$</sup> 500   | <sup>\$</sup> 600   | <sup>\$</sup> 700   | \$800               |  |  |
| Game 8 - Odd/Even Bingo                   | <sup>s</sup> 300                               | <sup>\$</sup> 500   | <sup>\$</sup> 600   | <sup>\$</sup> 700   | \$800               | <sup>\$</sup> 900   |  |  |
| Game 9 - Three Sisters®                   | <sup>\$</sup> 500                              | \$ <b>700</b>       | \$700               | <sup>\$</sup> 700   | \$700               | <sup>\$</sup> 700   |  |  |
| Game 10 - Crazy Bingo                     | <sup>\$</sup> 150                              | \$ <b>300</b>       | <sup>\$</sup> 400   | <sup>\$</sup> 500   | <sup>\$</sup> 600   | <sup>\$</sup> 700   |  |  |
| Game 11 - Corner Six Pack                 | <sup>\$</sup> 150                              | \$ <b>300</b>       | <sup>\$</sup> 400   | <sup>\$</sup> 500   | <sup>\$</sup> 600   | \$ <b>700</b>       |  |  |
| Game 12 - Double Bingo                    | <sup>\$</sup> 150                              | \$ <b>300</b>       | <sup>\$</sup> 400   | <sup>\$</sup> 500   | <sup>\$</sup> 600   | <sup>\$</sup> 700   |  |  |
| Game 13 - SPECIAL                         | <sup>\$</sup> 250                              | <sup>\$</sup> 400   | <sup>\$</sup> 500   | <sup>\$</sup> 600   | <sup>\$</sup> 700   | \$800               |  |  |
| Game 14 - Brackets                        | <sup>\$</sup> 150                              | \$ <b>300</b>       | <sup>\$</sup> 400   | <sup>\$</sup> 500   | <sup>\$</sup> 600   | <sup>\$</sup> 700   |  |  |
| Game 15 - Diamond Necklace                | <sup>\$</sup> 150                              | <sup>\$</sup> 300   | <sup>\$</sup> 400   | <sup>\$</sup> 500   | <sup>\$</sup> 600   | <sup>\$</sup> 700   |  |  |
| Game 16 - Giraffe                         | <sup>\$</sup> 150                              | <sup>\$</sup> 300   | <sup>\$</sup> 400   | <sup>\$</sup> 500   | <sup>\$</sup> 600   | <sup>\$</sup> 700   |  |  |
| Game 17 - Bonanza                         | <sup>s</sup> 400                               | <sup>\$</sup> 600   | <sup>\$</sup> 700   | <sup>\$</sup> 800   | <sup>\$</sup> 900   | <sup>\$</sup> 1,000 |  |  |
| Game 18 - Crazy Bingo                     | <sup>s</sup> 150                               | <sup>\$</sup> 300   | <sup>\$</sup> 400   | <sup>\$</sup> 500   | <sup>\$</sup> 600   | <sup>\$</sup> 700   |  |  |
| Game 19 - Filled In Diamond               | <sup>s</sup> 300                               | <sup>\$</sup> 500   | <sup>\$</sup> 600   | <sup>\$</sup> 700   | \$800               | <sup>\$</sup> 1,199 |  |  |
| Game 20 - Baby Turtle                     | <sup>\$</sup> 150                              | <sup>\$</sup> 300   | <sup>\$</sup> 400   | <sup>\$</sup> 500   | <sup>\$</sup> 600   | <sup>\$</sup> 700   |  |  |
| Game 21 - Super X-Tra Kash Sm X®          | <sup>\$</sup> 150                              | <sup>\$</sup> 250   |  |  |
| Game 22 - Super X-Tra Kash Lg X®          | <sup>\$</sup> 700                              | <sup>\$</sup> 1,000 |  |  |
| Game 23 - Hardway                         | <sup>\$</sup> 150                              | \$300               | <sup>\$</sup> 400   | <sup>\$</sup> 500   | <sup>\$</sup> 600   | <sup>\$</sup> 700   |  |  |
| Game 24 - Double Bingo                    | <sup>\$</sup> 100                              | <sup>\$</sup> 200   |  |  |
| Game 25 - BLACKOUT                        | <sup>\$</sup> 700                              | <sup>\$</sup> 1,000 |  |  |